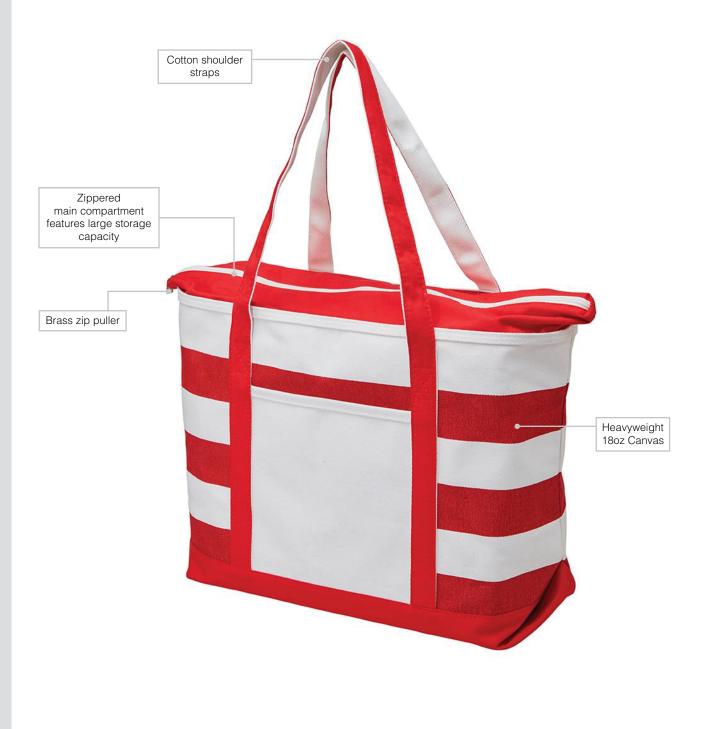

Get ready to haul your stuff in style. Made from heavyweight, durable 18oz. canvas this boat tote has the size to house all your essentials.

Specifications:

1974

| MATERIAL:            | 610gsm canvas                                                                                                                                                                                                                       |
|----------------------|-------------------------------------------------------------------------------------------------------------------------------------------------------------------------------------------------------------------------------------|
| SIZE:                | 60cm W x 35.5cm H x 17cm D                                                                                                                                                                                                          |
| CAPACITY:            | 36 litres                                                                                                                                                                                                                           |
| DECORATION TYPES:    | Print, Transfer, Embroidery                                                                                                                                                                                                         |
| DECORATION AREAS:    | Print/Transfer areas<br>1 150mm W x 150mm H<br>2 150mm W x 150mm H<br>Embroidery areas<br>1 100mm Diameter<br>2 100mm Diameter<br>2 100mm Diameter                                                                                  |
| DESCRIPTION:         | <ul> <li>Durable heavyweight 610gsm canvas</li> <li>Zippered main compartment provides<br/>large storage capacity</li> <li>Brass zip puller</li> <li>Perfect for a range of applications</li> <li>Cotton shoulder straps</li> </ul> |
| PACKAGING:           | Each bag packed in an individual poly bag with a silica gel sachet.                                                                                                                                                                 |
| CARTON QUANTITY:     | 25 units                                                                                                                                                                                                                            |
| CARTON MEASUREMENTS: | 62cm x 37cm x 31cm                                                                                                                                                                                                                  |
| CARTON WEIGHT:       | 15 kg                                                                                                                                                                                                                               |
|                      |                                                                                                                                                                                                                                     |
|                      |                                                                                                                                                                                                                                     |